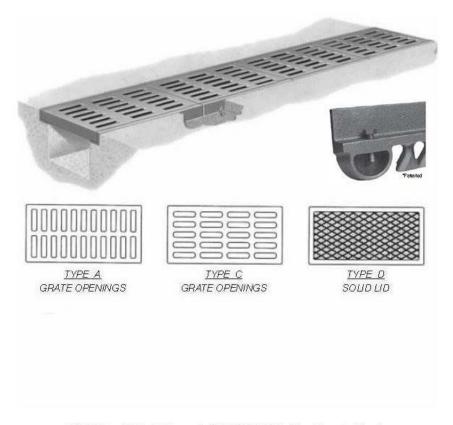

## 51" Wide NEENAH Bolted Heavy Duty Trench Drain Grate and Frame Assy

Product ID: R-4999-OX

51" Wide Bolted Neenah R-4999-OX Series Trench Grate

51"W X 24"L X 2"D Choose Type A,C,D,Q

Illustrating Type C bolted trench. Bolted trench sections are furnished in 24" standard lengths. When bolted trench is furnished, they are shipped assembled – AT NO TIME should the units be disassembled during installation. When removing covers, do not mix or rotate 180 degrees as bolt holes may lose alignment and improper bearing may occur.

Note: In Type A and P grates the slots are perpendicular to the trench run. In Type C and Q grates the slots are parallel with the trench run.